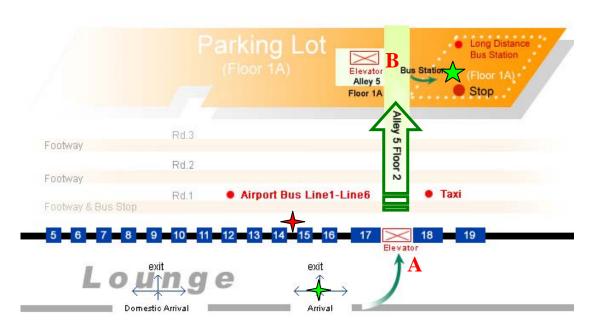

### 1: BUS from Shanghai Airport to Hangzhou [Huanglong Sport Center]

上海浦东机场>>杭州 [黄龙体育中心]

Ticket: CNY100 (RMB100)

Start Time: 9:50/11:00/12:00/13:30/15:30/17:30 /19:30

- 1) After exiting the arrival gate,
- 2) please go to the elevator at point A and go to the 2<sup>nd</sup> Floor,
- 3) then go through **Alley 5** to find out another elevator at point B, which you can get to the Floor 1A,
- 4) You can find the Long Distance Bus Station to Hangzhou (with Star mark).